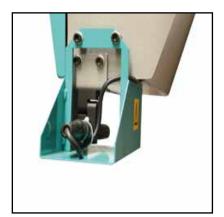

# Selector

BS 400 GH is an autonomous descent machine and has a selector for manual approach (fast or adjustable braked) or autonomous cutting with adjustable descent and stop by means of a microswitch at the end of the cut..