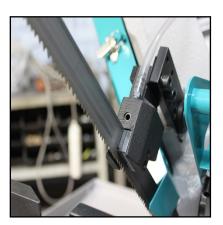

# **Bladeguides**

Blade guide pads with hard metal inserts and additional bearings for better blade alignment.