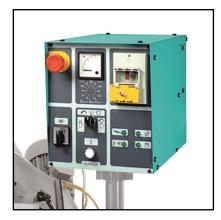

# Selector

BS 400 GH is an autonomous descent machine and has a selector for manual approach (fast or adjustable braked) or autonomous cutting with adjustable descent and stop by means of a microswitch at the end of the cut..