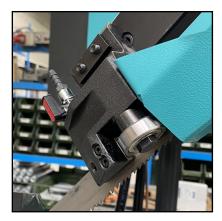

# **Bladeguides**

Blade guide pads with hard metal inserts and additional bearings for better blade alignment.