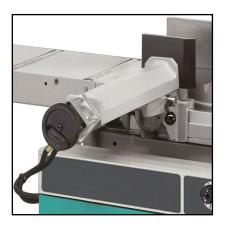

# Selector

BS 400 GH is an autonomous descent machine and has a selector for manual approach (fast or adjustable braked) or autonomous cutting with adjustable descent and stop by means of a microswitch at the end of the cut..