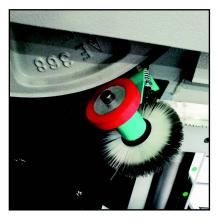

# Cleaning of the blade

BS 400 GH comes standard with a blade cleaning system by means of a motorized brush with nylon inserts; it is moved by the rotation of the driving pulley.

Blade (Optional)

The bimetal band saw blade has a high tension, 1900kg / cm2, with front adjustment and control microswitch. The blade motor has a power between 1.5 / 2.2 Kw which can increase up to 2.2 KW with the inverter speed variator.