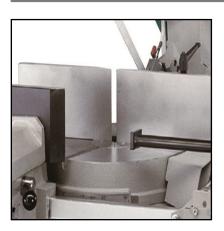

## Wide working area

BS 400 GH is an easy-to-use professional tool: the wide working area (with rotating surface integral with the arch to avoid incisions) is mounted on a 460mm diameter roller bearing and preloaded thrust bearing.

### Vice

BS 400 GH is equipped with a vice on adjustable guides, sliding transversally to the work surface with quick approach..