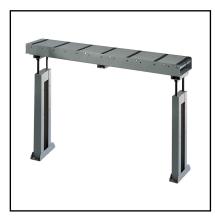

### Unloading table with digital reading and manual positioning (option@PTIONAL

Unloading table with digital reading and manual positioning. Availability:: -RTL3BS400 measurement 3m, 3 legs, max capacity 3000kg; -RTL6BS400 measurement 6m, 5 legs, max capacity 6000kg; -RTL9BS400 measurement 9m, 7 legs, max capacity 9000kg;

#### Unloading table with motorized and programmable length stop OPTIONAL

Unloading table with motorized length stop and selection of teh lengths by means of a keyboard -RTP3BS400 Measurement length 3m,max capacity 3000 kg -RTP6BS400 Measurement length 6m,max capacity 6000 kg -RTP9BS400 Measurement length 9m,max capacity 9000 kg