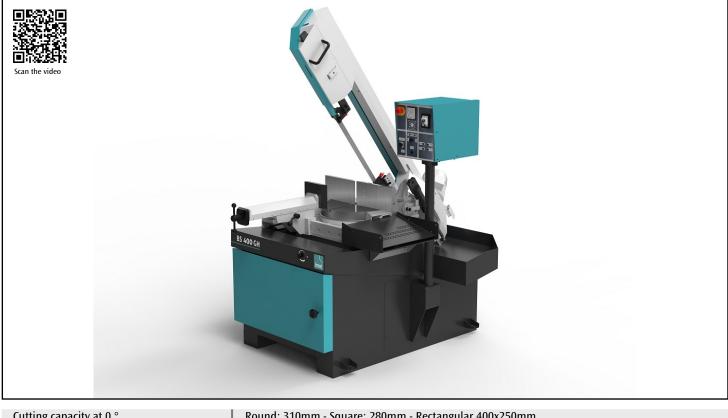

### MACHINE MODEL

Versatile gravity saw,easy to use

#### Short description

BS 400 GH is a versatile gravity saw , easy to use. Equipped with autonomous descent system (GH)the machine is an ideal tool for maintenance cutting and for small and medium series production both in the world of mechanics and carpentry. BS 400 GH can cut up to 45  $^{\circ}$  on the right and up to 60  $^{\circ}$  on the left.

| Cutting capacity at 0 °                 | Round: 310mm - Square: 280mm - Rectangular 400x250mm |
|-----------------------------------------|------------------------------------------------------|
| Cutting capacity at 45 ° left           | Round: 280mm - Square: 270mm - Rectangular 300x220mm |
| Cutting capacity at 45 ° right          | Round: 280mm - Square: 270mm - Rectangular 300x220mm |
| Cutting capacity at 60 ° left           | Round: 215mm - Square: 200mm - Rectangular 200x200mm |
| Cutting capacity at 0 ° for full (C45)) | 250mm                                                |
| Blade motor                             | 1.5/2.2 KW                                           |
| Blade motor with ESC speed variator ESC | 2.2 KW                                               |
| Blade speed                             | 37-74 m/min                                          |
| Blade speed with ESC speed variator ESC | 18-110 m/min                                         |
| Blade size                              | 4020x34x1.1mm                                        |
| Height of the work surface              | 940mm                                                |
| Weight                                  | 637kg                                                |
| Dimensions                              | 1530x1787x2240mm                                     |