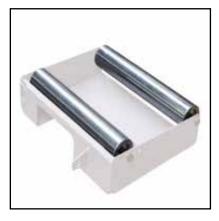

### Connection for unloading roller table (Optional)

**OPTIONAL** 

Connection element for unloading side roller table. Complete with two rollers.