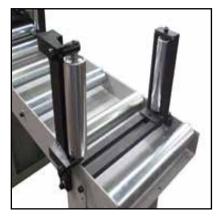

### Pair of vertical steel containment rollers.(OPTIONAL)

Pair of vertical steel containment rollers. Max 2 pairs each 1.5m elementlemento da 1.5m