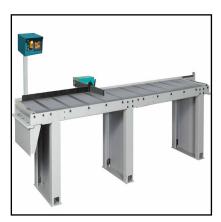

### Roller table for loading / unloading side (Optional)

OPTIONAL

Roller table compatible for both the loading side and the unloading side. Length 2m, load 700kg. First element

### Unloading table with digital reading and manual positioning (option@PTIONAL

Unloading table with digital reading and manual positioning. Availability:: -RTL3BS400 measurement 3m, 3 legs, max capacity 3000kg; -RTL6BS400 measurement 6m, 5 legs, max capacity 6000kg; -RTL9BS400 measurement 9m, 7 legs, max capacity 9000kg;

#### Unloading table with motorized and programmable length stop OPTIONAL

Unloading table with motorized length stop and selection of teh lengths by means of a keyboard -RTP3BS400 Measurement length 3m,max capacity 3000 kg -RTP6BS400 Measurement length 6m,max capacity 6000 kg -RTP9BS400 Measurement length 9m,max capacity 9000 kg