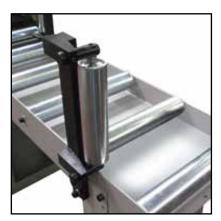

#### Single vertical roller (Optional))

Single vertical roller, height 250 mm, to prevent falls , max capacity 2 each 1,5 mt