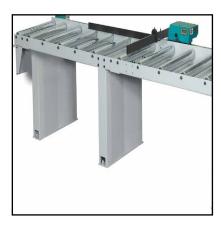

### Roller table for loading / unloading side (Optional)

OPTIONAL

Roller table compatible for both the loading side and the unloading side. Length 2m, load 700kg. First element