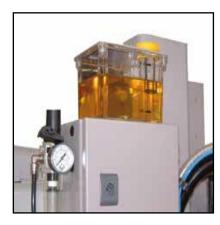

## Minimal lubrication system (Optional)

It is possible to request minimal lubrication for any machine which eliminates the dispersion of coolant typical in the use of emulsifiable oil. The life of the blade is not affected in any way.